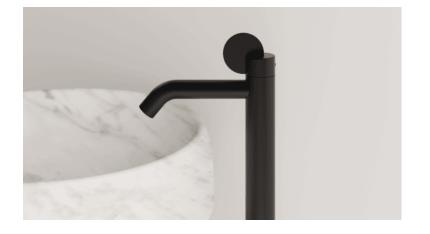

TECHNICAL SPECIFICATION SHEET Taps and shower heads for washbasin LimÃ<sup>3</sup>n single hole mixer tap .ELIM414D\_+.ILIX414D

Single-hole basin mixer .ELIM414D\_+.ILIX414D

Patricia Urquiola, 2021

External part for single-hole basin mixer, designed for floor fixing.