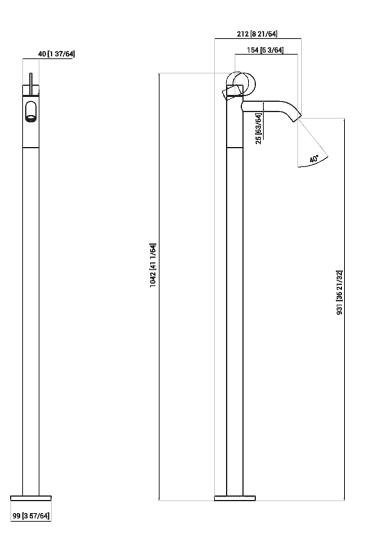

| Height:   | 104.2 cm | 41" 1/32 inches |
|-----------|----------|-----------------|
| Diameter: | 9.9 cm   | 3" 57/64 inches |
| Depth:    | 21.2 cm  | 8" 11/32 inches |

Finishes

Mat black

Note: Orders from May 2021

## Main dimensions