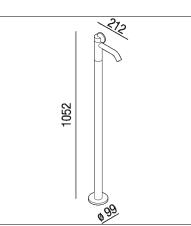

| Height:   | 104.2 cm | 41" 1/32 inches |
|-----------|----------|-----------------|
| Diameter: | 9.9 cm   | 3" 57/64 inches |
| Depth:    | 21.2 cm  | 8" 11/32 inches |

Finishes

Mat black

Note: Orders from May 2021

## Main dimensions